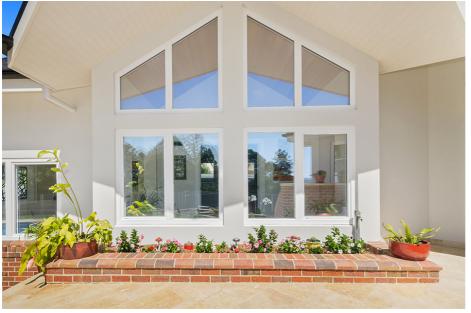

paarhammer

windows & doors

Fixed panes enable you to enjoy a clear view without obstruction, acting as a picture frame for the scenery outside of the window. Often used in combination with openable windows or doors.